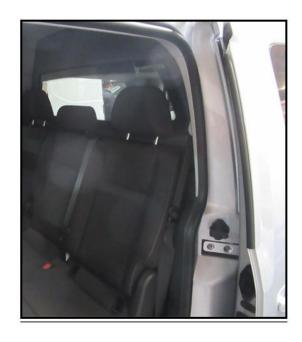

## **Double Cabin**

For the long wheelbase Small Van, delivered with two rows of seats, we designed a separation wall. This enables the comfortable transport of 5 people in combination with a separated large loading space, making the car ideal for families and entrepreneurs. The large cargo area can be protected with multiplex, polypropylene or ABS panels to avoid damaging the bodywork. If dimensions and weights are correct the car can then also be registered as a small truck (N1), with the accompanying taxation advantage.

- ➤ The stylized partition wall is made of tough ABS material.
- The wall is equipped with a slightly coloured glass.
- ➤ ACT can effectuate the change of the homologation of the car from M1->N1, if dimensions and weights allow this.
- The rear side windows in the passenger compartment can be fitted with a 35% dark foil, this film blocks 95% UV and 65% heat.
- The windows of the loading compartment can be fitted with a 95% dark foil.
- We can also supply anti-theft grilles for the windows of the loading compartment.