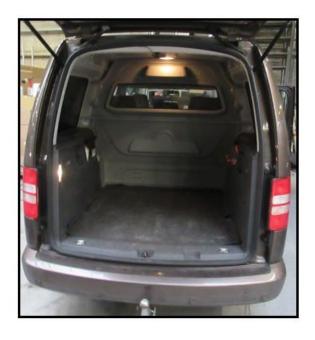

## **Double Cabin**

For the long wheelbase Small Van, delivered with two rows of seats, we designed a separation wall. This enables the comfortable transport of 5 people in combination with a separated large loading space, making the car ideal for families and entrepreneurs. The large cargo area can be protected with multiplex, polypropylene or ABS panels to avoid damaging the bodywork. If dimensions and weights are correct the car can then also be registered as a small truck (N1), with the accompanying taxation advantage.

## Loading compartment:

- A multiplex, anti-slip or a sandwich PE floor can be placed optionally.
- The sides of the cargo compartment can be fitted with protection panels.

ACT

RESEARCH

Leuvensesteenweg 456
3071 Kortenberg
tel. +32 2 757 01 02 - fax.+32 2 757 06 38